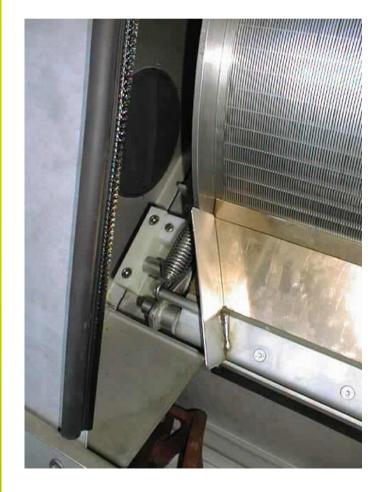

### NOGGERATH® Rotary Drum Screen NSA Details – Inlet and Overflow Weir

#### Adjustable inlet weir PE

Counter-sunk bearing supports