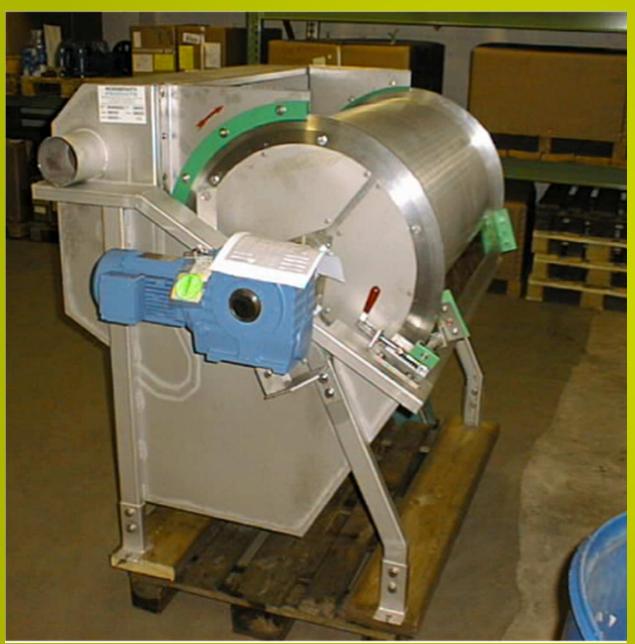

#### NOGGERATH® Rotary Drum Screen NSA General Sketch – Front View

- 1 Drive
- 2 Screening drum
- 3 Doctor blade (scraper)
- 4 Drainage chamber

### **NOGGERATH® Rotary Drum Screen NSA**Functional Sketch – Rear View

- 1 Connection to spray bar system
- 2 Emergency overflow
- 3 Inlet
- 4 Outlet
- 5 Machine base
- 6 Drain connection inlet chamber

### NOGGERATH® Rotary Drum Screen NSA Equipment