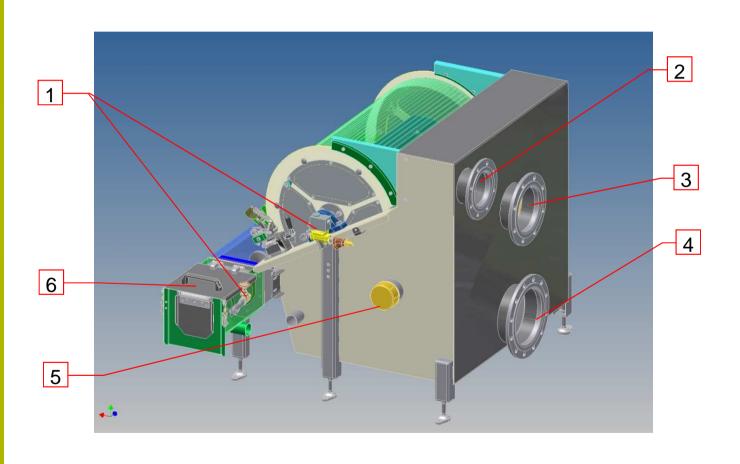

### **NOGGERATH® Rotary Drum Screen NSA**Functional Sketch – Rear View

- 1 Connection to spray bar system
- 2 Emergency overflow
- 3 Inlet
- 4 Outlet
- 5 Machine base
- 6 Drain connection inlet chamber

### **NOGGERATH® Rotary Drum Screen NSA-Plus**General Sketch – Rear View

- 1 Water connection
- 2 Emergency overflow
- 3 Inlet
- 4 Outlet
- 5 Port out stub of headbox
- 6 Compaction zone