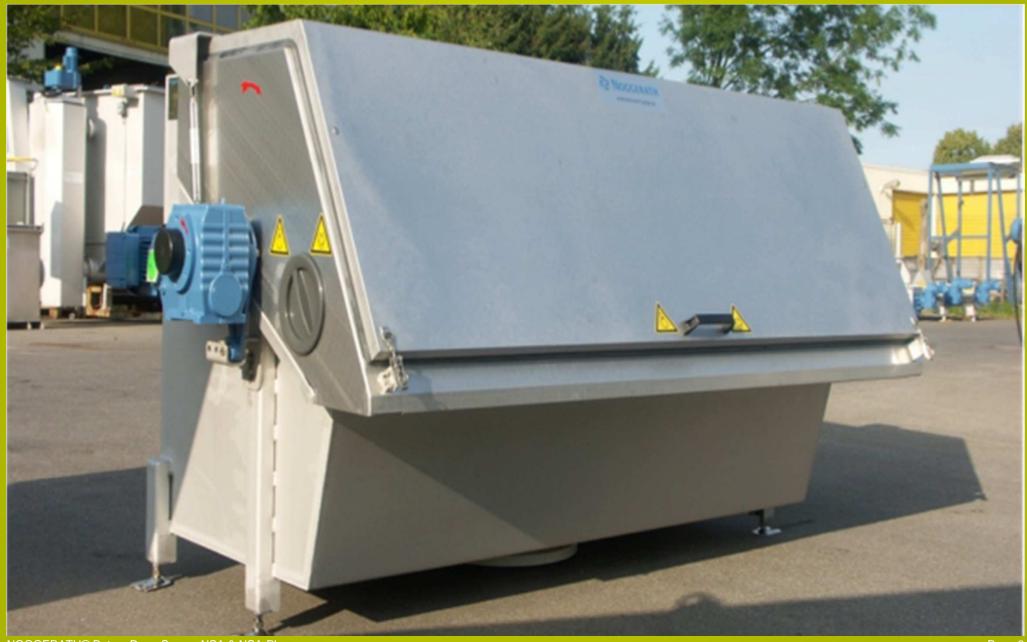

## NOGGERATH® Rotary Drum Screen NSA Externally-fed Rotary Drum Screen

#### **NOGGERATH®** Rotary Drum Screen NSA-Plus

Installation – Abattoir "Red Line" 0.5 mm Wedgewire Opening

NOGGERATH® Rotary Drum Screen NSA & NSA-Plu