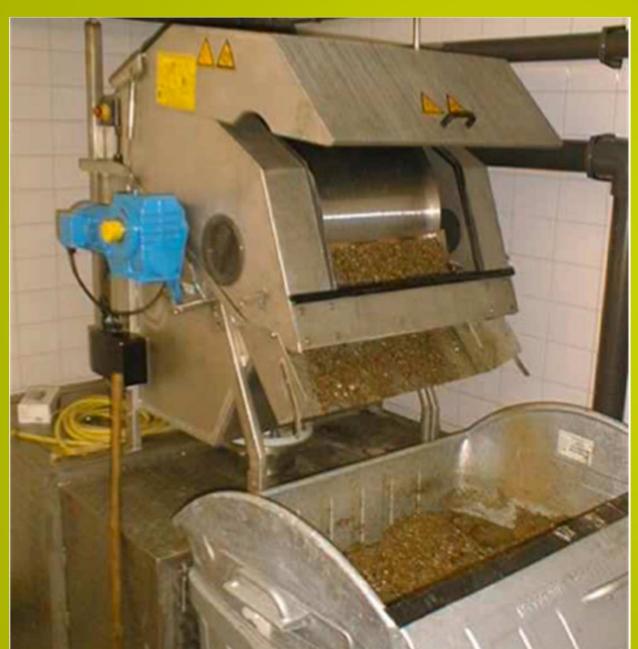

## NOGGERATH® Rotary Drum Screen NSA Externally-fed Rotary Drum Screen

### NOGGERATH® Rotary Drum Screen NSA Function / Flow Scheme

- Continuously operating screening system with automatic cleaning device
- Separation of floating, greasy and adhesive solids
- The process/waste water is lead onto the rear of the wedge wire cylinder via the headbox where it is efficiently separated from solid matters
- The sieve drum is driven by a laterally mounted geared motor
- The rotating wedge-wire cylinder transports the separated solids up to the scraper blade where the solids are discharged into a suitable container, a press or into a conveyor
- The internal spray system is integrated into the drum (driveshaft with hollow shaft design)
- Slot openings in flow direction