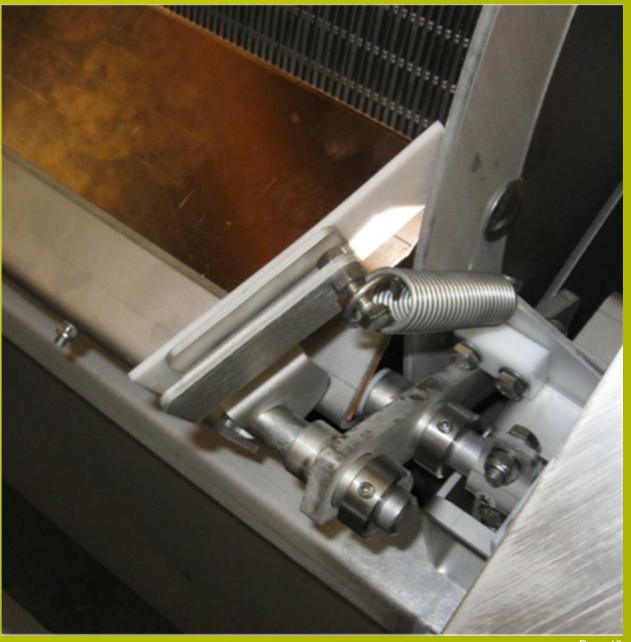

### **Automatic doctor blade cleaner (double scraper)**

with tension spring for cleaner blade

#### NOGGERATH® Rotary Drum Screen NSA Details – Tension Device for Scraper