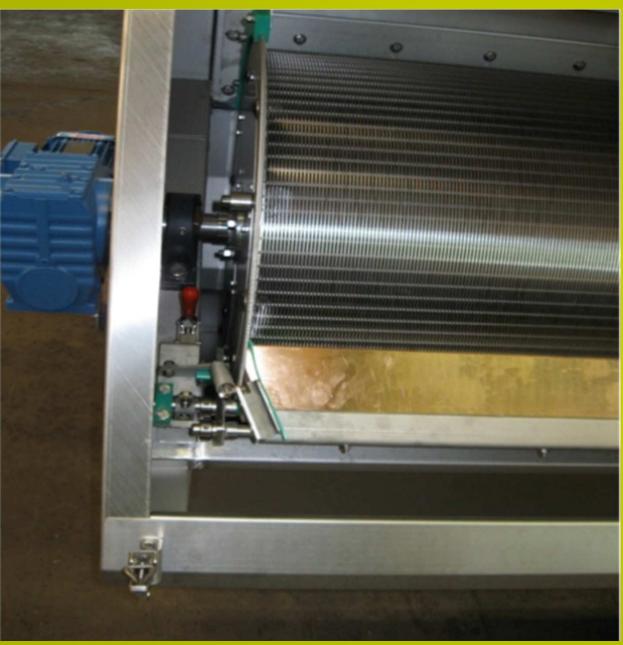

### **NOGGERATH® Rotary Drum Screen NSA** Details

- Drive unit
- Drum bearing
- Automatic double blade

Bakery

Brewery

Apple juice production

 Space-saving connection between emergency overflow and discharge chamber