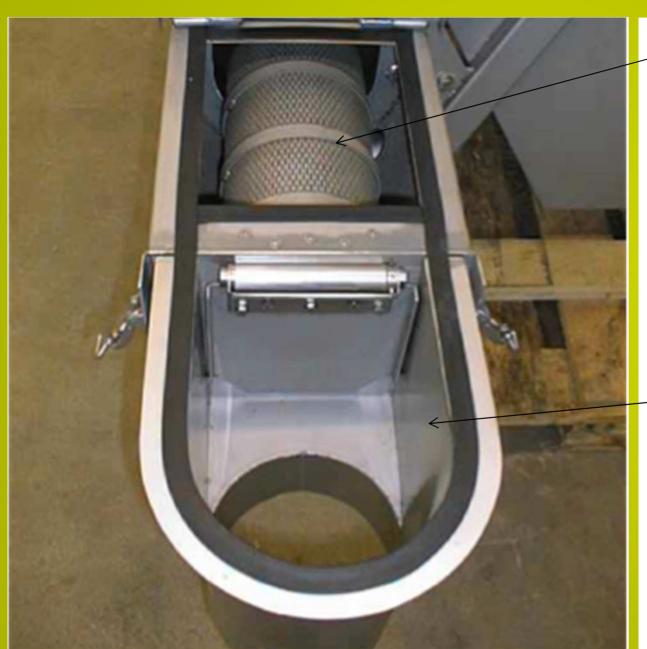

#### NOGGERATH® Rotary Drum Screen NSA General Sketch – Front View

- 1 Drive
- 2 Screening drum
- 3 Doctor blade (scraper)
- 4 Drainage chamber

### **NOGGERATH® Rotary Drum Screen NSA**Functional Sketch – Rear View

- 1 Connection to spray bar system
- 2 Emergency overflow
- 3 Inlet
- 4 Outlet
- 5 Machine base
- 6 Drain connection inlet chamber