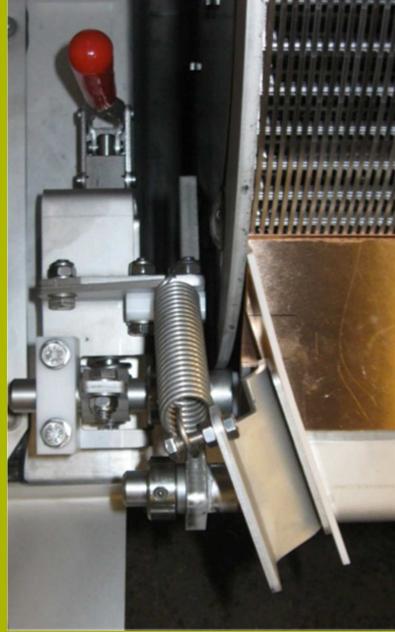

### **NOGGERATH® Rotary Drum Screen NSA**Details

### **Automatic doctor blade cleaner (double scraper)**

with tension spring for cleaner blade