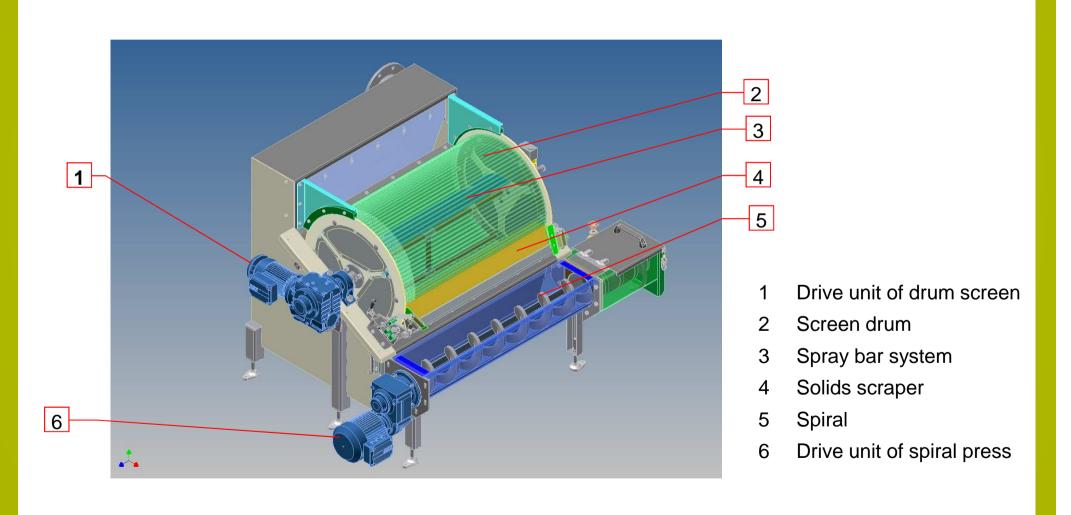

## **NOGGERATH® Rotary Drum Screen NSA-Plus** with Integrated Press

### NOGGERATH® Rotary Drum Screen NSA-Plus Function / Flow Scheme

- The Rotary Drum Screen NSA-Plus shows all advantages of the drum screen NSA
- And, in addition, is equipped with an an integrated spiral press for screenings dewatering

### **NOGGERATH® Rotary Drum Screen NSA-Plus** Details

Solids scraper

Spiral

Trough of spiral press