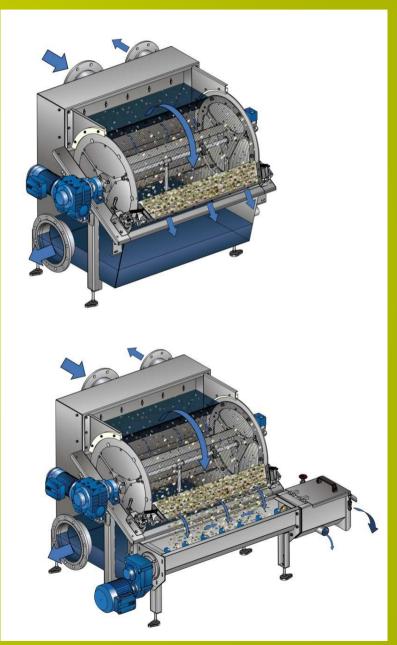

### NOGGERATH® Rotary Drum Screen NSA Function / Flow Scheme

- Continuously operating screening system with automatic cleaning device
- Separation of floating, greasy and adhesive solids
- The process/waste water is lead onto the rear of the wedge wire cylinder via the headbox where it is efficiently separated from solid matters
- The sieve drum is driven by a laterally mounted geared motor
- The rotating wedge-wire cylinder transports the separated solids up to the scraper blade where the solids are discharged into a suitable container, a press or into a conveyor
- The internal spray system is integrated into the drum (driveshaft with hollow shaft design)
- Slot openings in flow direction

## **NOGGERATH® Rotary Drum Screen NSA-Plus** with Integrated Press

### NOGGERATH® Rotary Drum Screen NSA-Plus Function / Flow Scheme

- The Rotary Drum Screen NSA-Plus shows all advantages of the drum screen NSA
- And, in addition, is equipped with an an integrated spiral press for screenings dewatering