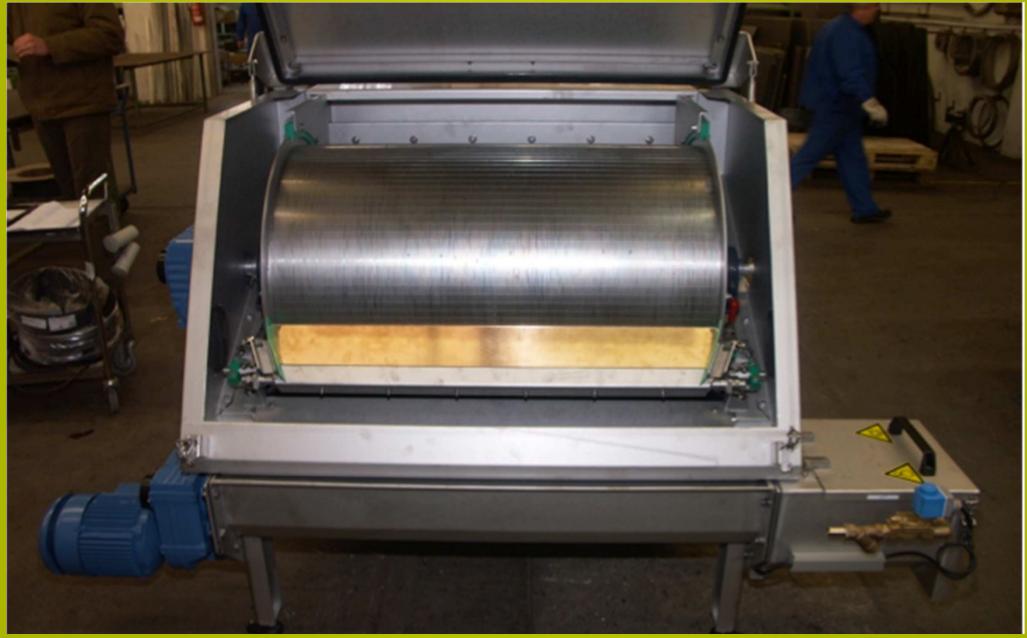

### NOGGERATH® Rotary Drum Screen NSA Function / Flow Scheme

- Continuously operating screening system with automatic cleaning device
- Separation of floating, greasy and adhesive solids
- The process/waste water is lead onto the rear of the wedge wire cylinder via the headbox where it is efficiently separated from solid matters
- The sieve drum is driven by a laterally mounted geared motor
- The rotating wedge-wire cylinder transports the separated solids up to the scraper blade where the solids are discharged into a suitable container, a press or into a conveyor
- The internal spray system is integrated into the drum (driveshaft with hollow shaft design)
- Slot openings in flow direction

### **NOGGERATH® Rotary Drum Screen NSA** Function