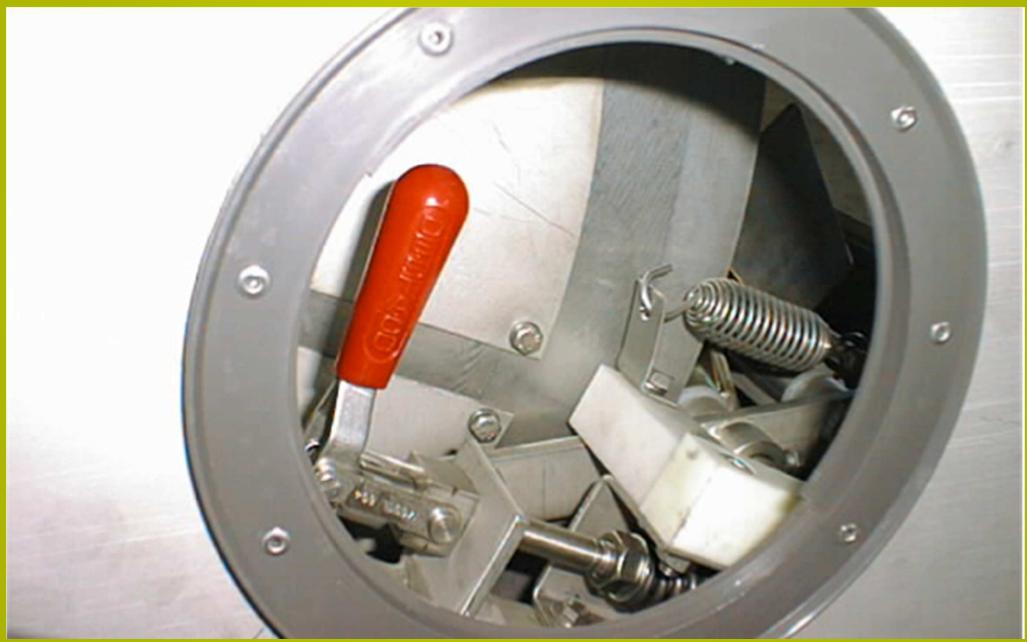

r casing
- Integrated spiral press SPR 160 (NSA-Plus)

### **NOGGERATH® Rotary Drum Screen NSA** Applications



#### **Fields**

- Food and bewerage industry
- Chemical industry
- Municipal wastewater
- Fine screening
- Abattoirs

#### Limits

- Specific heavy solids
- Large pieces
- Solids with long fibers
- Abattoirs red line particles not smaller than 0.75 mm

### **NOGGERATH® Rotary Drum Screen NSA** Details





#### **Doctor blade (single scraper)**

With tension device for scraper



### **NOGGERATH® Rotary Drum Screen NSA**Details





### **Automatic doctor blade cleaner (double scraper)**

with tension spring for cleaner blade



#### NOGGERATH® Rotary Drum Screen NSA Details – Tension Device for Scraper







### NOGGERATH® Rotary Drum Screen NSA Details – Inspection Hatch





### NOGGERATH® Rotary Drum Screen NSA Details – Inlet and Overflow Weir





#### Adjustable inlet weir PE

Counter-sunk bearing supports

### **NOGGERATH® Rotary Drum Screen NSA** Details





- Drive unit
- Drum bearing
- Automatic double blade





Bakery





Brewery







Apple juice production





 Space-saving connection between emergency overflow and discharge chamber





NSA without laterial cover





Special solutionMobile sludge thickening

## **NOGGERATH® Rotary Drum Screen NSA-Plus** with Integrated Press





### NOGGERATH® Rotary Drum Screen NSA-Plus Function / Flow Scheme





- The Rotary Drum Screen NSA-Plus shows all advantages of the drum screen NSA
- And, in addition, is equipped with an an integrated spiral press for screenings dewatering



### **NOGGERATH® Rot