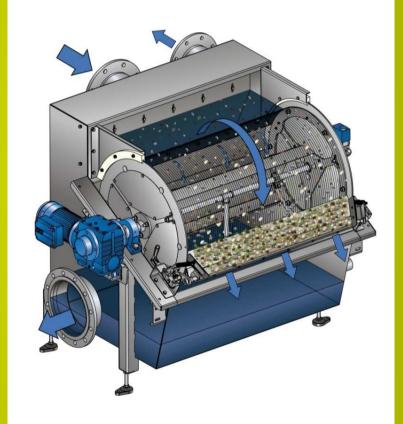

### NOGGERATH® Rotary Drum Screen NSA Function / Flow Scheme

- Continuously operating screening system with automatic cleaning device
- Separation of floating, greasy and adhesive solids
- The process/waste water is lead onto the rear of the wedge wire cylinder via the headbox where it is efficiently separated from solid matters
- The sieve drum is driven by a laterally mounted geared motor
- The rotating wedge-wire cylinder transports the separated solids up to the scraper blade where the solids are discharged into a suitable container, a press or into a conveyor
- The internal spray system is integrated into the drum (driveshaft with hollow shaft design)
- Slot openings in flow direction

### **NOGGERATH® Rotary Drum Screen NSA** Function