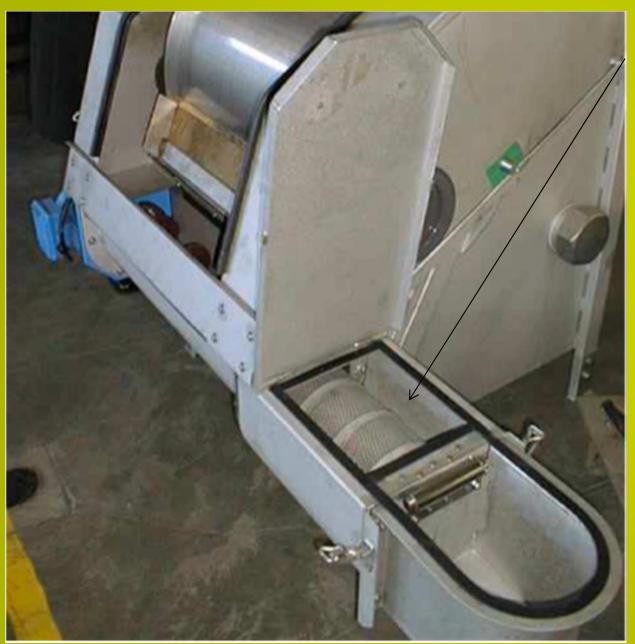

### NOGGERATH® Rotary Drum Screen NSA Details – Inspection Hatch

### NOGGERATH® Rotary Drum Screen NSA Details – Inlet and Overflow Weir

#### Adjustable inlet weir PE

Counter-sunk bearing supports