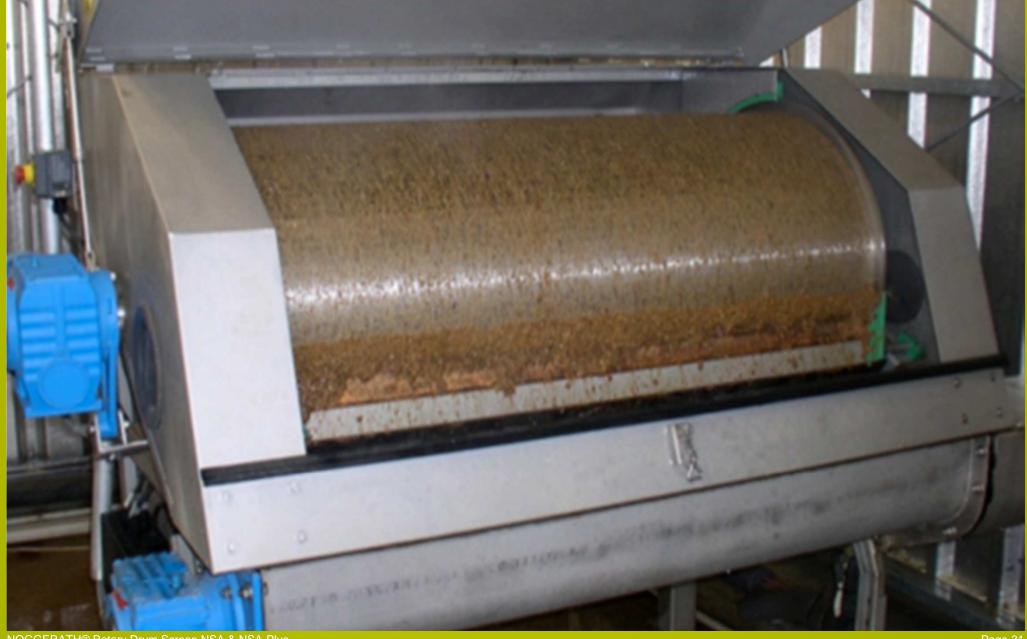

#### **NOGGERATH®** Rotary Drum Screen NSA-Plus

Installation – Abattoir "Red Line" 0.5 mm Wedgewire Opening

NOGGERATH® Rotary Drum Screen NSA & NSA-Plu