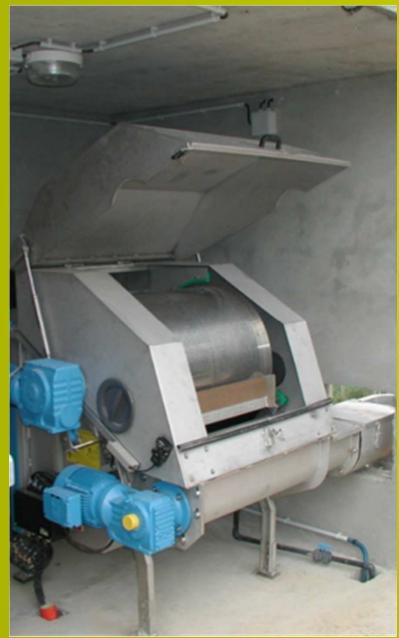

## NOGGERATH® Rotary Drum Screen NSA Externally-fed Rotary Drum Screen

### NOGGERATH® Rotary Drum Screen NSA Function / Flow Scheme

- Continuously operating screening system with automatic cleaning device
- Separation of floating, greasy and adhesive solids
- The process/waste water is lead onto the rear of the wedge wire cylinder via the headbox where it is efficiently separated from solid matters
- The sieve drum is driven by a laterally mounted geared motor
- The rotating wedge-wire cylinder transports the separated solids up to the scraper blade where the solids are discharged into a suitable container, a press or into a conveyor
- The internal spray system is integrated into the drum (driveshaft with hollow shaft design)
- Slot openings in flow direction