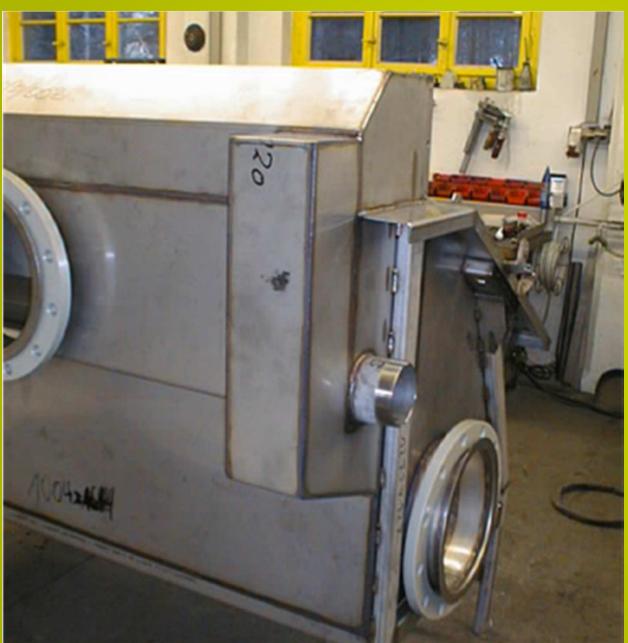

### **NOGGERATH® Rotary Drum Screen NSA** Details

### NOGGERATH® Rotary Drum Screen NSA Details – Inspection Hatch

### NOGGERATH® Rotary Drum Screen NSA Details – Inlet and Overflow Weir