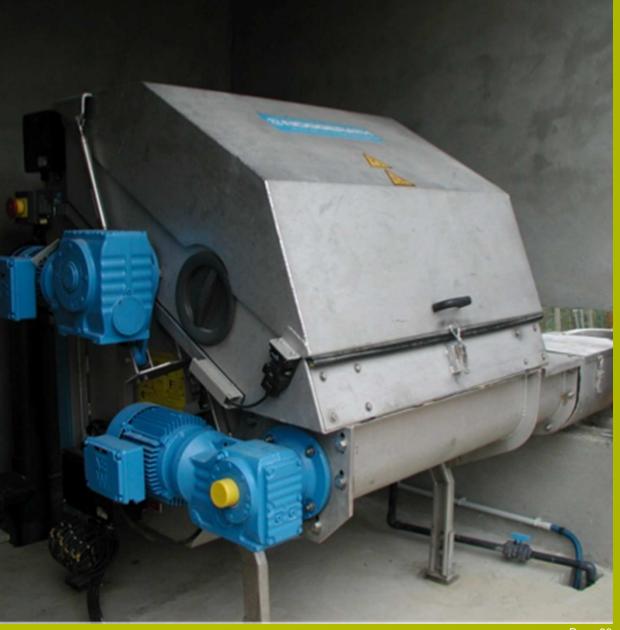

## NOGGERATH® Rotary Drum Screen NSA Externally-fed Rotary Drum Screen

### NOGGERATH® Rotary Drum Screen NSA Function / Flow Scheme

- Continuously operating screening system with automatic cleaning device
- Separation of floating, greasy and adhesive solids
- The process/waste water is lead onto the rear of the wedge wire cylinder via the headbox where it is efficiently separated from solid matters
- The sieve drum is driven by a laterally mounted geared motor
- The rotating wedge-wire cylinder transports the separated solids up to the scraper blade where the solids are discharged into a suitable container, a press or into a conveyor
- The internal spray system is integrated into the drum (driveshaft with hollow shaft design)
- Slot openings in flow direction