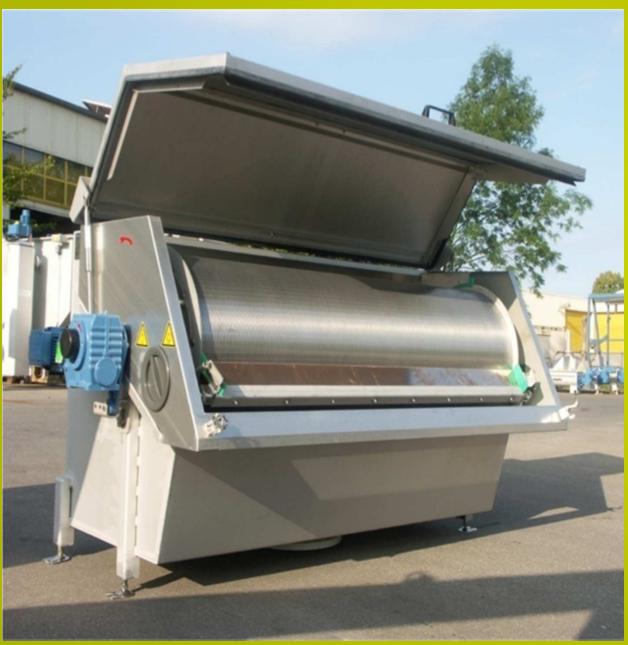

## NOGGERATH® Rotary Drum Screen NSA Externally-fed Rotary Drum Screen

### NOGGERATH® Rotary Drum Screen NSA Function / Flow Scheme

- Continuously operating screening system with automatic cleaning device
- Separation of floating, greasy and adhesive solids
- The process/waste water is lead onto the rear of the wedge wire cylinder via the headbox where it is efficiently separated from solid matters
- The sieve drum is driven by a laterally mounted geared motor
- The rotating wedge-wire cylinder transports the separated solids up to the scraper blade where the solids are discharged into a suitable container, a press or into a conveyor
- The internal spray system is integrated into the drum (driveshaft with hollow shaft design)
- Slot openings in flow direction