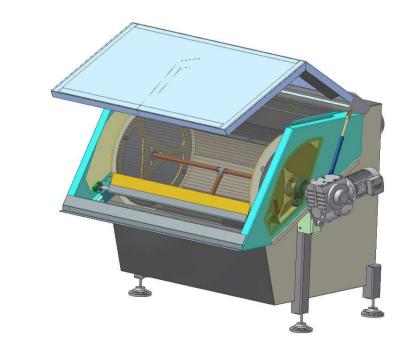

### NOGGERATH® Rotary Drum Screen NSA Function / Flow Scheme

- Continuously operating screening system with automatic cleaning device
- Separation of floating, greasy and adhesive solids
- The process/waste water is lead onto the rear of the wedge wire cylinder via the headbox where it is efficiently separated from solid matters
- The sieve drum is driven by a laterally mounted geared motor
- The rotating wedge-wire cylinder transports the separated solids up to the scraper blade where the solids are discharged into a suitable container, a press or into a conveyor
- The internal spray system is integrated into the drum (driveshaft with hollow shaft design)
- Slot openings in flow direction

### **NOGGERATH® Rotary Drum Screen NSA** Function