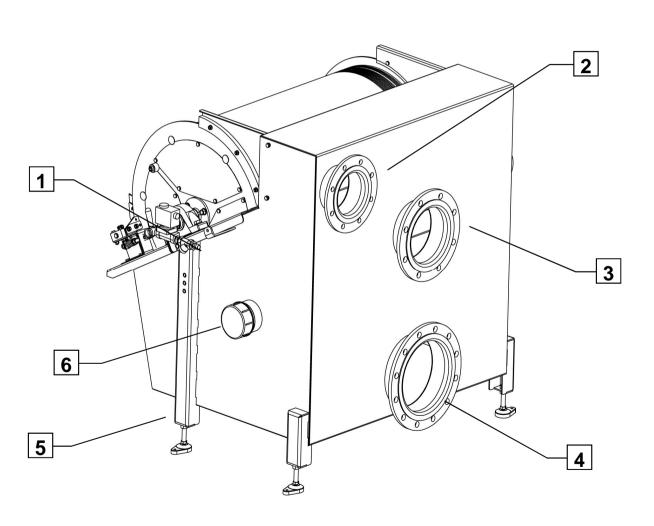

#### NOGGERATH® Rotary Drum Screen NSA General Sketch – Front View

- 1 Drive
- 2 Screening drum
- 3 Doctor blade (scraper)
- 4 Drainage chamber

### **NOGGERATH® Rotary Drum Screen NSA**Functional Sketch – Rear View

- 1 Connection to spray bar system
- 2 Emergency overflow
- 3 Inlet
- 4 Outlet
- 5 Machine base
- 6 Drain connection inlet chamber