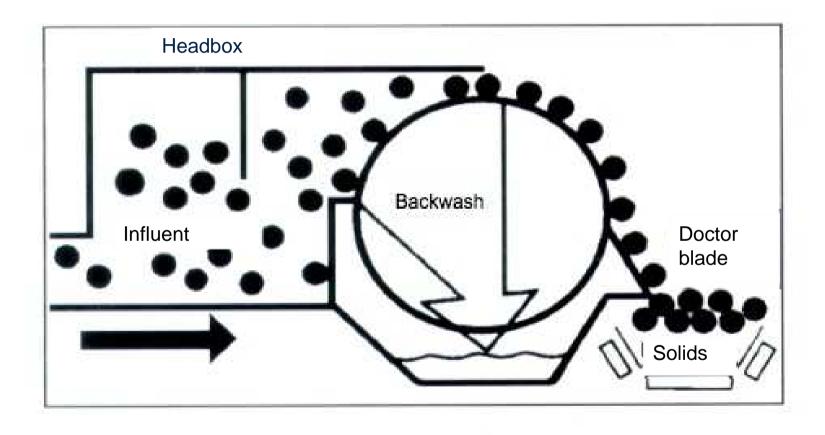

### NOGGERATH® Rotary Drum Screen NSA Function / Flow Scheme

- Continuously operating screening system with automatic cleaning device
- Separation of floating, greasy and adhesive solids
- The process/waste water is lead onto the rear of the wedge wire cylinder via the headbox where it is efficiently separated from solid matters
- The sieve drum is driven by a laterally mounted geared motor
- The rotating wedge-wire cylinder transports the separated solids up to the scraper blade where the solids are discharged into a suitable container, a press or into a conveyor
- The internal spray system is integrated into the drum (driveshaft with hollow shaft design)
- Slot openings in flow direction

### **NOGGERATH® Rotary Drum Screen NSA** Function