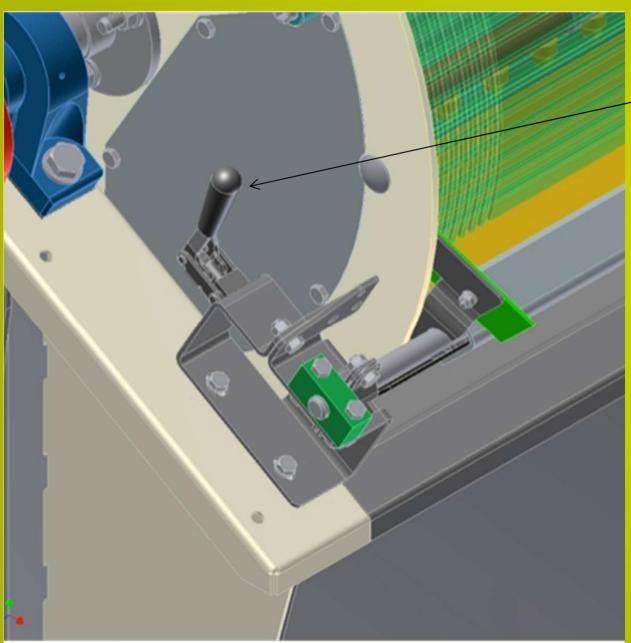

#### **Doctor blade (single scraper)**

With tension device for scraper

#### NOGGERATH® Rotary Drum Screen NSA Details – Tension Device for Scraper