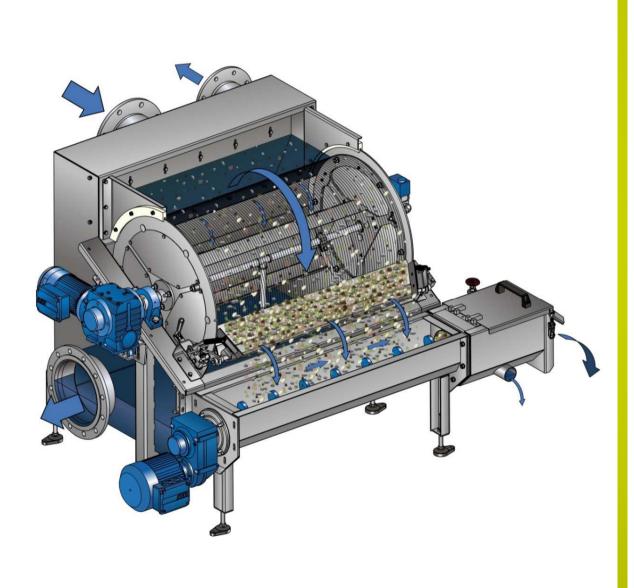

## NOGGERATH® Rotary Drum Screen NSA Externally-fed Rotary Drum Screen

### NOGGERATH® Rotary Drum Screen NSA Function / Flow Scheme

- Continuously operating screening system with automatic cleaning device
- Separation of floating, greasy and adhesive solids
- The process/waste water is lead onto the rear of the wedge wire cylinder via the headbox where it is efficiently separated from solid matters
- The sieve drum is driven by a laterally mounted geared motor
- The rotating wedge-wire cylinder transports the separated solids up to the scraper blade where the solids are discharged into a suitable container, a press or into a conveyor
- The internal spray system is integrated into the drum (driveshaft with hollow shaft design)
- Slot openings in flow direction