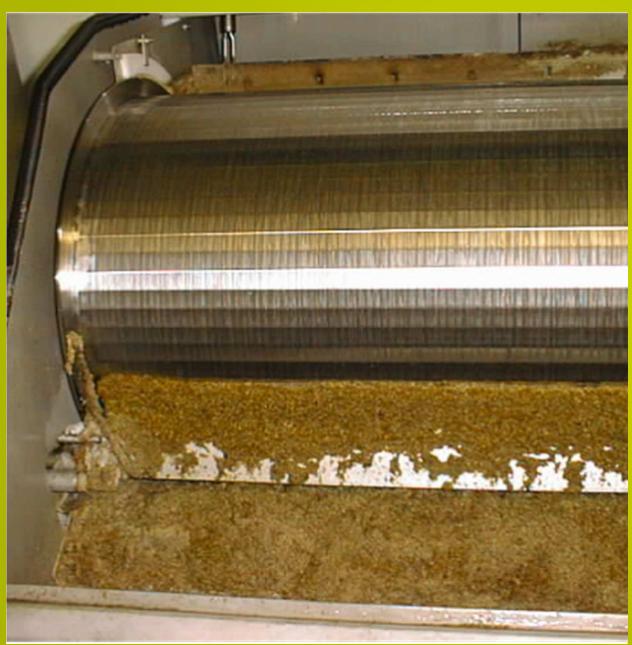

### NOGGERATH® Rotary Drum Screen NSA Function / Flow Scheme

- Continuously operating screening system with automatic cleaning device
- Separation of floating, greasy and adhesive solids
- The process/waste water is lead onto the rear of the wedge wire cylinder via the headbox where it is efficiently separated from solid matters
- The sieve drum is driven by a laterally mounted geared motor
- The rotating wedge-wire cylinder transports the separated solids up to the scraper blade where the solids are discharged into a suitable container, a press or into a conveyor
- The internal spray system is integrated into the drum (driveshaft with hollow shaft design)
- Slot openings in flow direction

### **NOGGERATH® Rotary Drum Screen NSA** Details