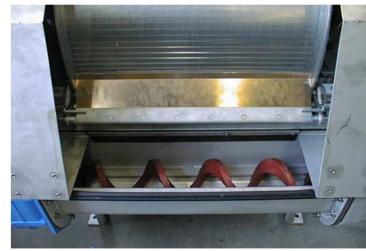

#### **Doctor blade (single scraper)**

With tension device for scraper

### **Automatic doctor blade cleaner (double scraper)**

with tension spring for cleaner blade