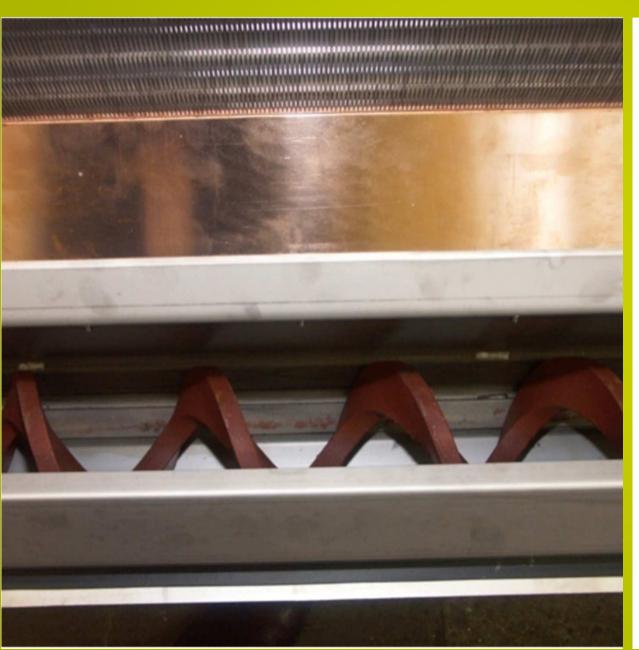

### **NOGGERATH® Rotary Drum Screen NSA-Plus** Details

Solids scraper

Spiral

Trough of spiral press