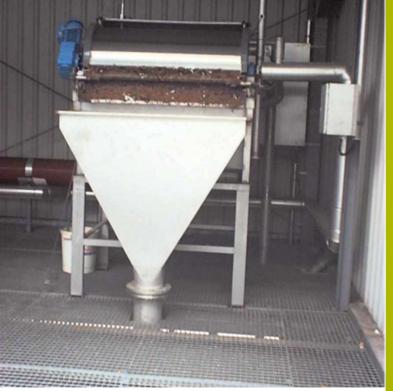

e pieces
- Solids with long fibers
- Abattoirs red line particles not smaller than 0.75 mm

### **NOGGERATH® Rotary Drum Screen NSA** Details





#### **Doctor blade (single scraper)**

With tension device for scraper



### **NOGGERATH® Rotary Drum Screen NSA**Details





### **Automatic doctor blade cleaner (double scraper)**

with tension spring for cleaner blade



#### NOGGERATH® Rotary Drum Screen NSA Details – Tension Device for Scraper







### NOGGERATH® Rotary Drum Screen NSA Details – Inspection Hatch





### NOGGERATH® Rotary Drum Screen NSA Details – Inlet and Overflow Weir





#### Adjustable inlet weir PE

Counter-sunk bearing supports

### **NOGGERATH® Rotary Drum Screen NSA** Details





- Drive unit
- Drum bearing
- Automatic double blade





Bakery





Brewery







Apple juice production





 Space-saving connection between emergency overflow and discharge chamber





NSA without laterial cover





Special solutionMobile sludge thickening

## **NOGGERATH® Rotary Drum Screen NSA-Plus** with Integrated Press





### NOGGERATH® Rotary Drum Screen NSA-Plus Function / Flow Scheme





- The Rotary Drum Screen NSA-Plus shows all advantages of the drum screen NSA
- And, in addition, is equipped with an an integrated spiral press for screenings dewatering



### **NOGGERATH® Rotary Drum Screen NSA-Plus**General Sketch – Front View





### **NOGGERATH® Rotary Drum Screen NSA-Plus**General Sketch – Rear View





- 1 Water connection
- 2 Emergency overflow
- 3 Inlet
- 4 Outlet
- 5 Port out stub of headbox
- 6 Compaction zone

### **NOGGERATH® Rotary