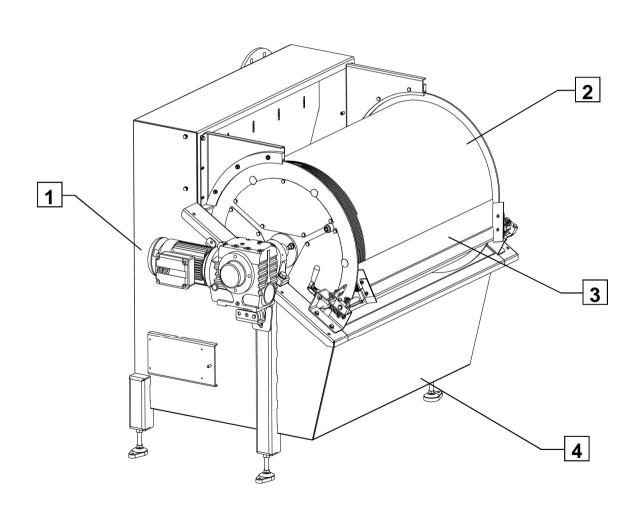

#### NOGGERATH® Rotary Drum Screen NSA General Sketch – Front View

- 1 Drive
- 2 Screening drum
- 3 Doctor blade (scraper)
- 4 Drainage chamber