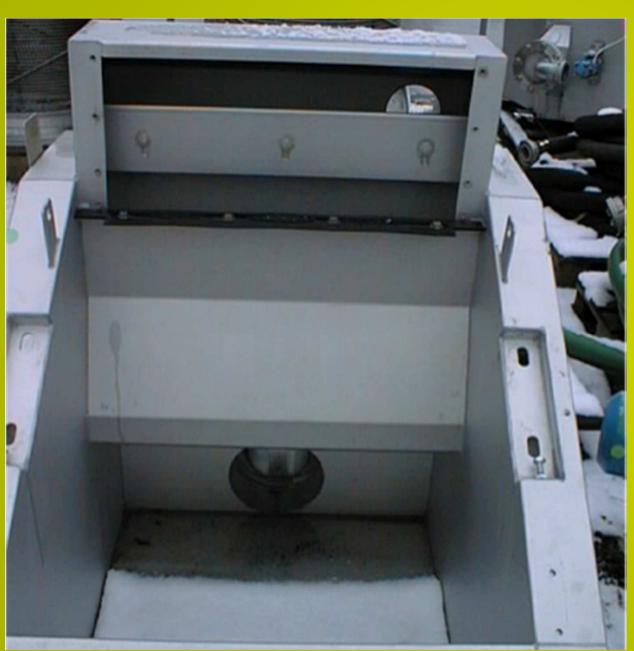

### NOGGERATH® Rotary Drum Screen NSA Details – Inlet and Overflow Weir

#### Adjustable inlet weir PE

Counter-sunk bearing supports