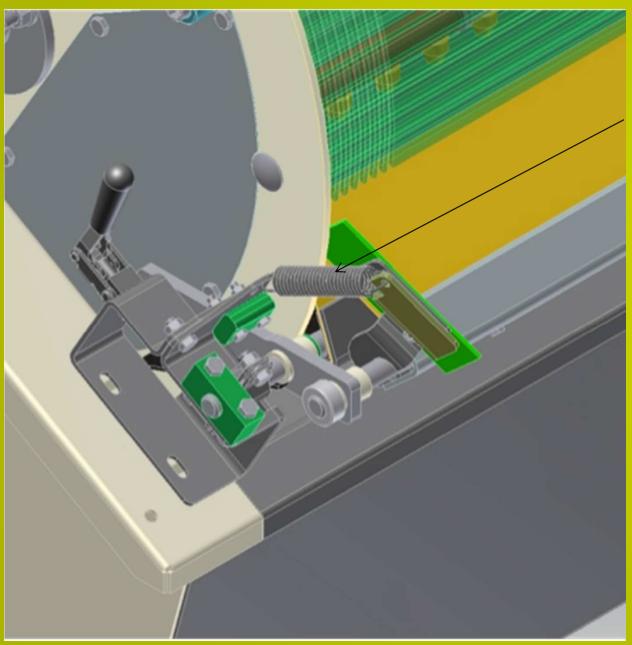

ng stubs
- Flanges
- Integrated level control
- Emergency by-pass as extension to emergency overflow
- Manually adjustable gear unit
- backward impulse motion of drum (only with single scraper)
- Flat inlet chamber
- Stainless steel bearings in polymer casing
- Integrated spiral press SPR 160 (NSA-Plus)

### **NOGGERATH® Rotary Drum Screen NSA** Applications



#### **Fields**

- Food and bewerage industry
- Chemical industry
- Municipal wastewater
- Fine screening
- Abattoirs

#### Limits

- Specific heavy solids
- Large pieces
- Solids with long fibers
- Abattoirs red line particles not smaller than 0.75 mm

### **NOGGERATH® Rotary Drum Screen NSA** Details





#### **Doctor blade (single scraper)**

With tension device for scraper



### **NOGGERATH® Rotary Drum Screen NSA**Details





### **Automatic doctor blade cleaner (double scraper)**

with tension spring for cleaner blade



#### NOGGERATH® Rotary Drum Screen NSA Details – Tension Device for Scraper







### NOGGERATH® Rotary Drum Screen NSA Details – Inspection Hatch





### NOGGERATH® Rotary Drum Screen NSA Details – Inlet and Overflow Weir





#### Adjustable inlet weir PE

Counter-sunk bearing supports

### **NOGGERATH® Rotary Drum Screen NSA** Details





- Drive unit
- Drum bearing
- Automatic double blade





Bakery





Brewery







Apple juice production





 Space-saving connection between emergency overflow and discharge chamber





NSA without laterial cover





Special solutionMobile sludge thickening

## **NOGGERATH® Rotary Drum Screen NSA-Plus** with Integrated Press





### NOGGERATH®