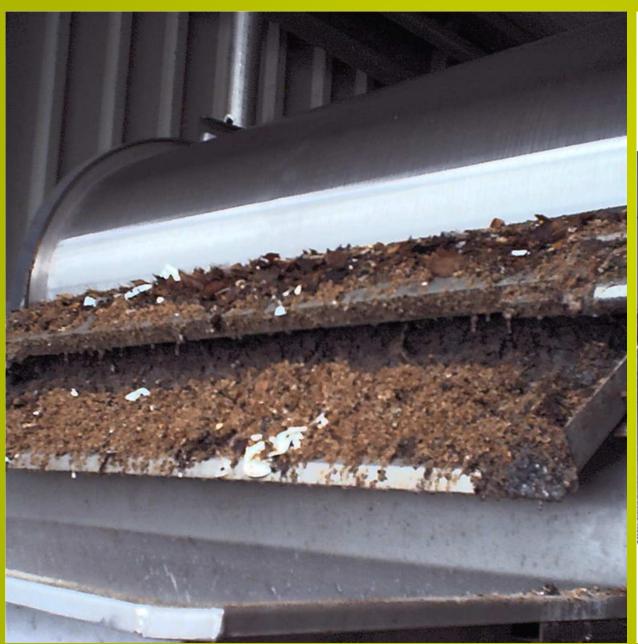

### NOGGERATH® Rotary Drum Screen NSA Function / Flow Scheme

- Continuously operating screening system with automatic cleaning device
- Separation of floating, greasy and adhesive solids
- The process/waste water is lead onto the rear of the wedge wire cylinder via the headbox where it is efficiently separated from solid matters
- The sieve drum is driven by a laterally mounted geared motor
- The rotating wedge-wire cylinder transports the separated solids up to the scraper blade where the solids are discharged into a suitable container, a press or into a conveyor
- The internal spray system is integrated into the drum (driveshaft with hollow shaft design)
- Slot openings in flow direction

### **NOGGERATH® Rotary Drum Screen NSA** Details