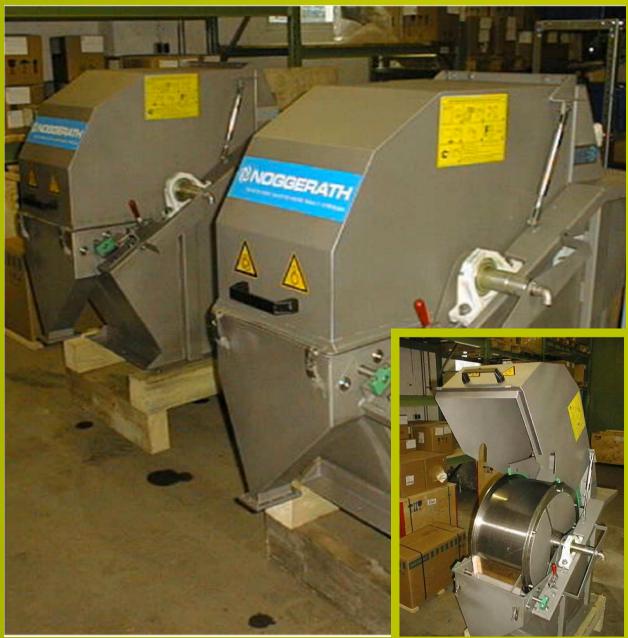

## NOGGERATH® Rotary Drum Screen NSA Externally-fed Rotary Drum Screen

### NOGGERATH® Rotary Drum Screen NSA Equipment

#### **Standard**

- Machine frame with "U-style" inlet and integrated discharge chamber
- Inlet, outlet and emergency overflow connections
- Wedge wire screen drum with internal spray bar and single scraper
- Wetted parts made of stainless steel DIN material No. 1.4301 (AISI 304)
- Solids scraper made of bronze
- Guiding rails and overflow weir made of HD-PE
- Geared motor SEW
- Screen openings 0.25 2.5 mm