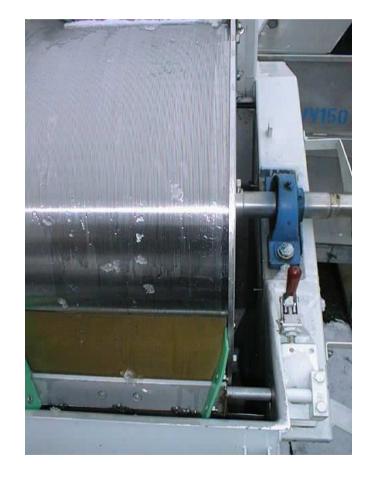

#### **Doctor blade (single scraper)**

With tension device for scraper

### **NOGGERATH® Rotary Drum Screen NSA**Details

### **Automatic doctor blade cleaner (double scraper)**

with tension spring for cleaner blade